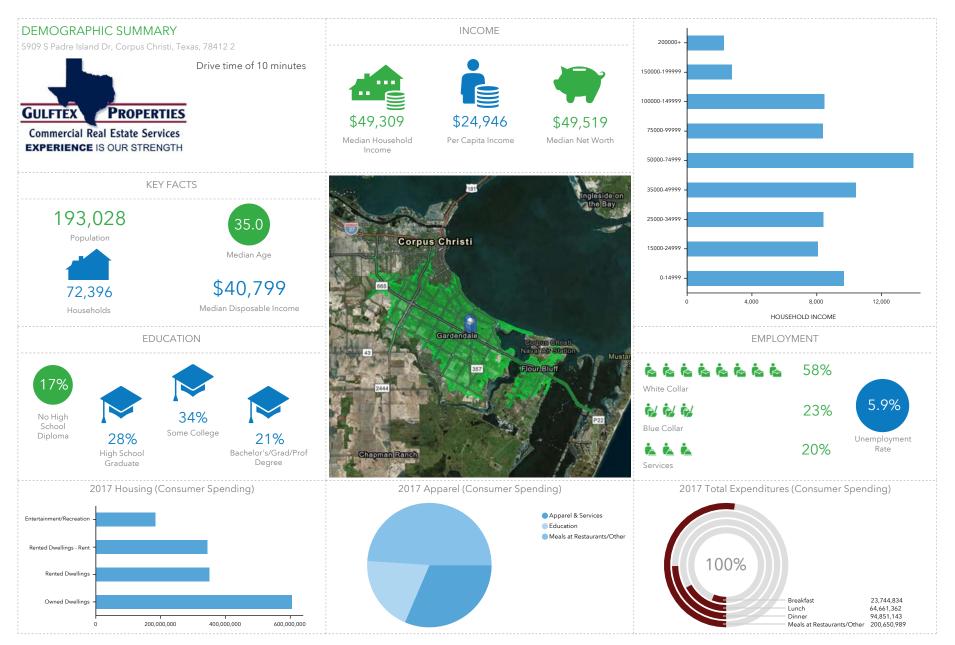

# **Gulftex Brochure**

5909 S Padre Island Dr, Corpus Christi, Texas, 78412 2 (10 minutes) 5909 S Padre Island Dr, Corpus Christi, Texas, 78412 Drive time of 10 minutes

#### Prepared by Esri

Latitude: 27.70440 Longitude: -97.36438

Source: This infographic contains data provided by Esri, Esri and Bureau of Labor Statistics. The vintage of the data is 2017.