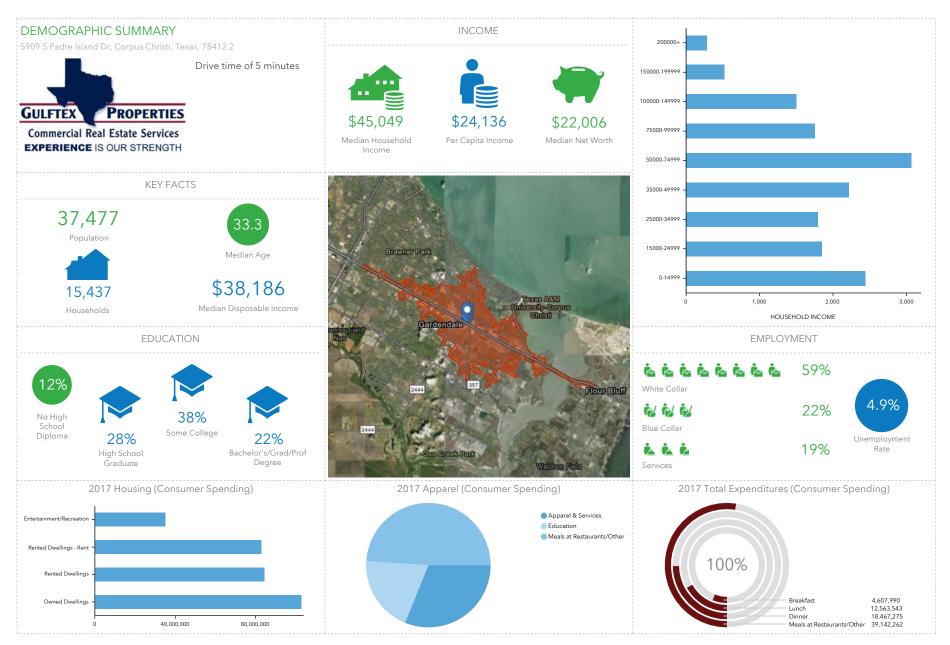

# **Gulftex Brochure**

5909 S Padre Island Dr, Corpus Christi, Texas, 78412 2 (5 minutes) 5909 S Padre Island Dr, Corpus Christi, Texas, 78412 Drive time of 5 minutes

### Prepared by Esri

Latitude: 27.70440 Longitude: -97.36438

Source: This infographic contains data provided by Esri, Esri and Bureau of Labor Statistics. The vintage of the data is 2017.