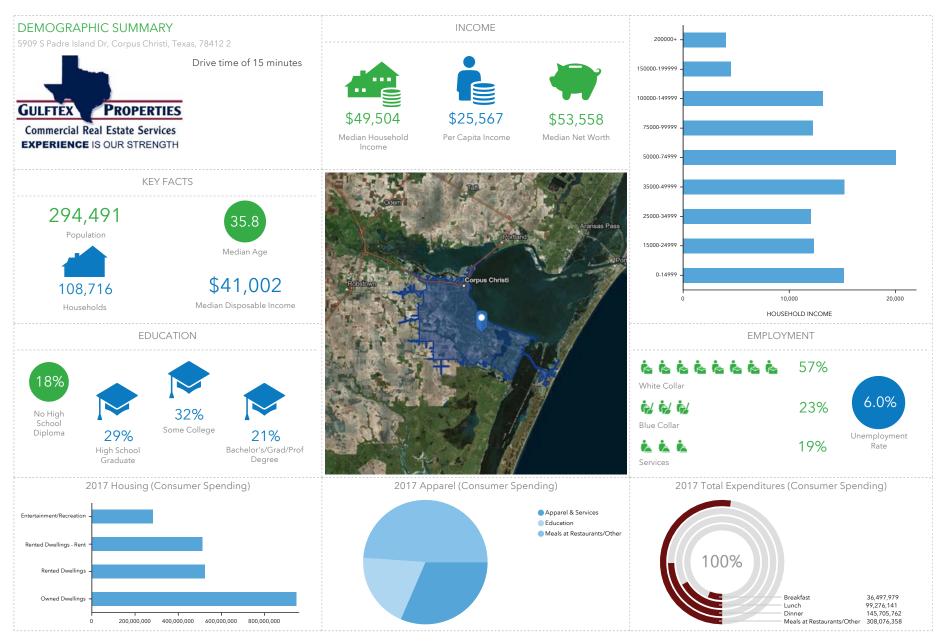

# **Gulftex Brochure**

5909 S Padre Island Dr, Corpus Christi, Texas, 78412 2 (15 minutes) 5909 S Padre Island Dr, Corpus Christi, Texas, 78412 Drive time of 15 minutes

### Prepared by Esri

Latitude: 27.70440 Longitude: -97.36438

Source: This infographic contains data provided by Esri, Esri and Bureau of Labor Statistics. The vintage of the data is 2017.